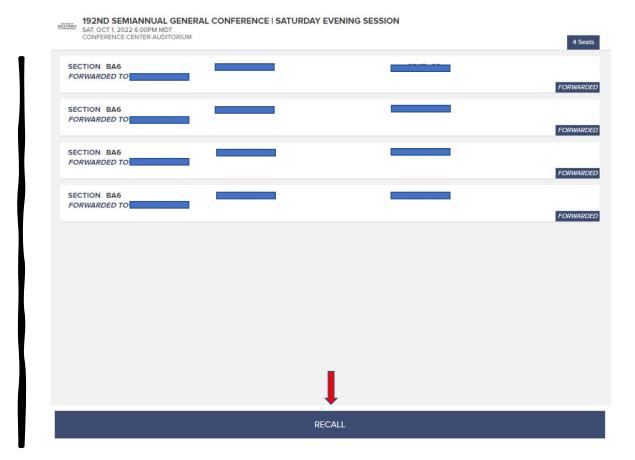

If the forwarded tickets cannot be used by the recipient, please recall the tickets and forward to another.

When the tickets are recalled, the former recipient will receive an email stating the tickets were recalled and they will no longer be visible in their account.

Original ticket barcodes are no longer valid for the event and cannot be used. Each recipient of the forwarded tickets will need to access or print tickets from their account.

Recipients have also received an email with instructions on how to access their tickets.