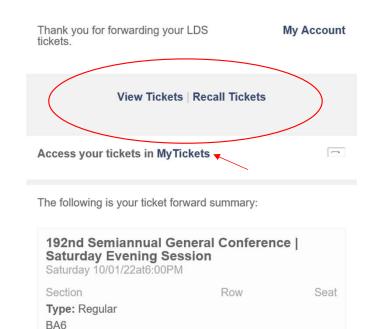

BA6 BA6 BA6 Recipient of tickets will get an email:

To access tickets, click on:

My Tickets and sign into account

Note: It is not the same as your church account, you may need to SIGN UP if you don't have an account with My Tickets.

Row

Seat

Saturday 10/01/22at6:00PM

Section

BA6 BA6 BA6 BA6

Type: Regular

Print Tickets:

Be sure to print the page with the barcode