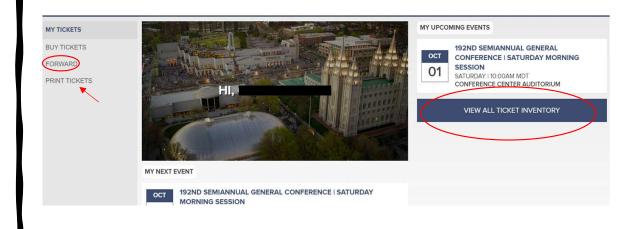

THE CHURCH OF

Once you are in the system, you can access the tickets to be able to forward to a friend, print, or access from your phone.

Click on FORWARD, CHOOSE A FRIEND and enter their email address.