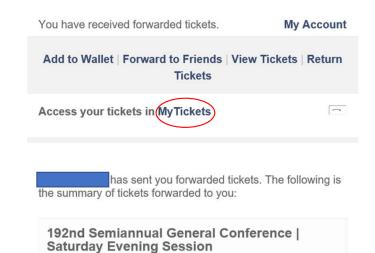

BA6 BA6 BA6 Recipient of tickets will get an email:

To access tickets, click on:

My Tickets and sign into account

Note: It is not the same as your church account, you may need to SIGN UP if you don't have an account with My Tickets.