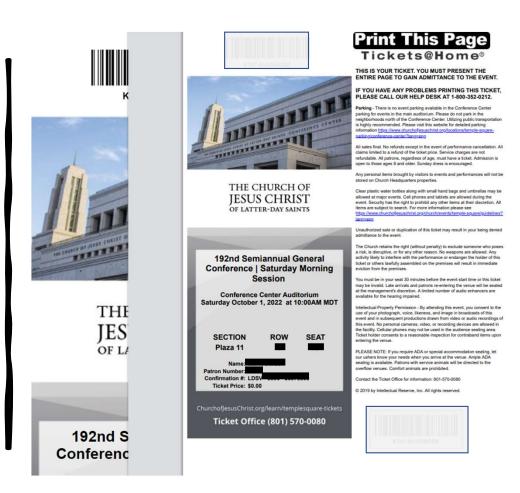

Row

Seat

Saturday 10/01/22at6:00PM

Section

BA6 BA6 BA6 BA6

Type: Regular

Print Tickets:

Be sure to print the page with the barcode

Note: Do not print multiple copies of the same ticket. They will all have the same barcode and can only be scanned once; all others will be invalidated.

Print one ticket per page so the barcodes can be scanned correctly.