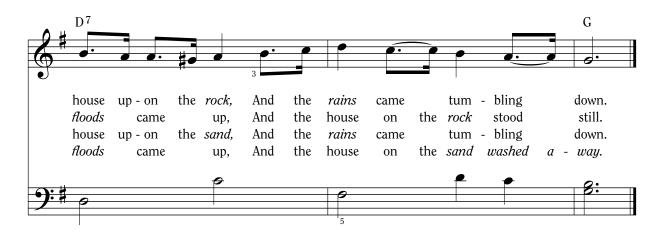

## The Wise Man and the Foolish Man

(Simplified)

| Actions: | Rock<br>Rains       | Plant right fist solidly in palm of left hand.<br>Let hands descend from high in the air.                             | Matthew 7:24–27<br>Helaman 5:12 |
|----------|---------------------|-----------------------------------------------------------------------------------------------------------------------|---------------------------------|
|          | Floods              | Raise hands with palms up.                                                                                            | 11010111011 5.12                |
|          | Sand<br>Washed away | Wiggle fingers and move arms back and forth in front of body.<br>Wiggle fingers and move arms out away from the body. |                                 |