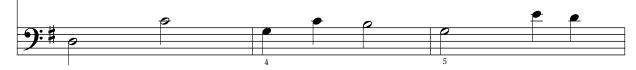

## The Wise Man and the Foolish Man

(Simplified)

| Actions: | Rock<br>Rains       | Plant right fist solidly in palm of left hand.<br>Let hands descend from high in the air.                             | Matthew 7:24–27<br>Helaman 5:12 |
|----------|---------------------|-----------------------------------------------------------------------------------------------------------------------|---------------------------------|
|          | Floods              | Raise hands with palms up.                                                                                            | 11010111011 5.12                |
|          | Sand<br>Washed away | Wiggle fingers and move arms back and forth in front of body.<br>Wiggle fingers and move arms out away from the body. |                                 |