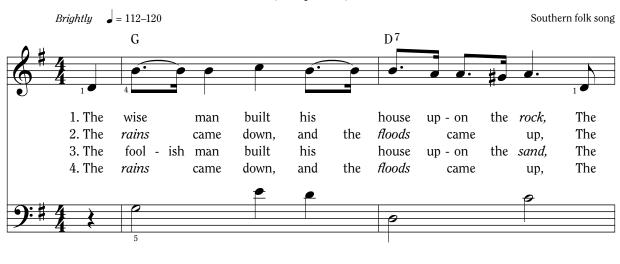

## The Wise Man and the Foolish Man

(Simplified)

| Actions: | Rock<br>Rains       | Plant right fist solidly in palm of left hand.<br>Let hands descend from high in the air.                             | Matthew 7:24–27<br>Helaman 5:12 |
|----------|---------------------|-----------------------------------------------------------------------------------------------------------------------|---------------------------------|
|          | Floods              | Raise hands with palms up.                                                                                            | 11010111011 5.12                |
|          | Sand<br>Washed away | Wiggle fingers and move arms back and forth in front of body.<br>Wiggle fingers and move arms out away from the body. |                                 |