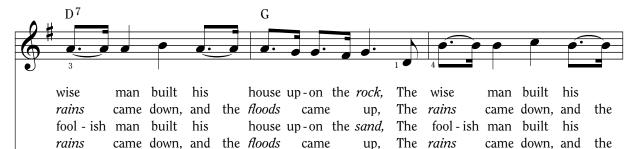

## The Wise Man and the Foolish Man

(Simplified)

| Actions: | Rock<br>Rains       | Plant right fist solidly in palm of left hand.<br>Let hands descend from high in the air.                             | Matthew 7:24–27<br>Helaman 5:12 |
|----------|---------------------|-----------------------------------------------------------------------------------------------------------------------|---------------------------------|
|          | Floods              | Raise hands with palms up.                                                                                            | 11010111011 5.12                |
|          | Sand<br>Washed away | Wiggle fingers and move arms back and forth in front of body.<br>Wiggle fingers and move arms out away from the body. |                                 |