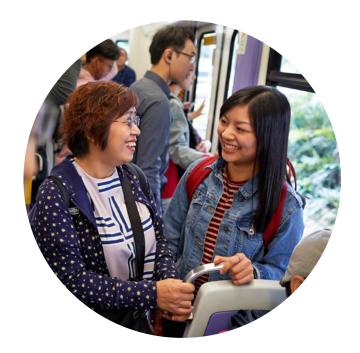

## Showing Genuine Care to Others

Pictured on the train in Hong Kong are mother and daughter Carrie Shuk-fan Leung and Shayla Suet-yee Leung. When asked about ministering, Sister Carrie Leung says, "When we show genuine caring to those around us, we are ministering."