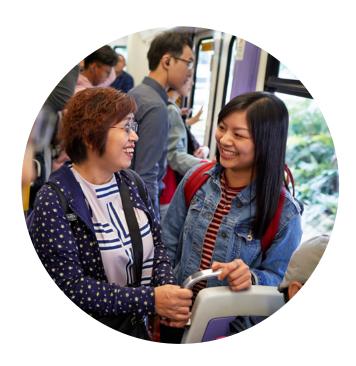

## **Showing Genuine Care to Others**

Pictured on the train in Hong Kong are mother and daughter Carrie Shuk-fan Leung and Shayla Suet-yee Leung. When asked about ministering, Sister Carrie Leung says, "When we show genuine caring to those around us, we are ministering."