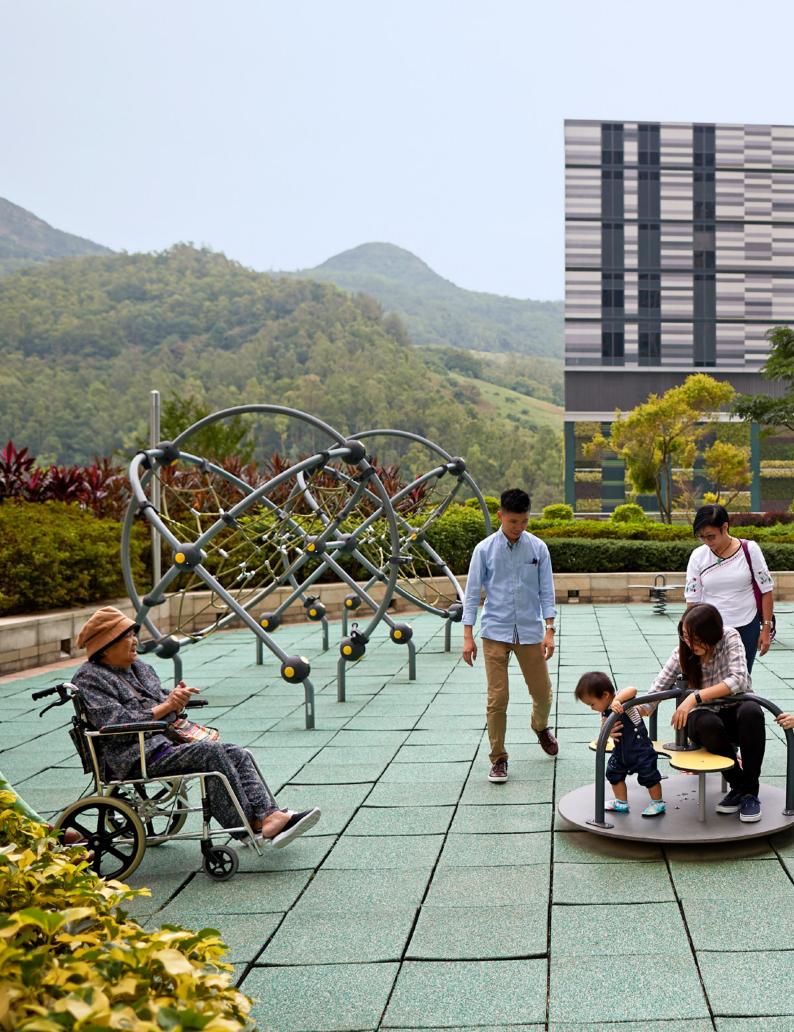

## Hong Kong, People's Republic of China

Most people think of Hong Kong as a bustling port city packed with people. But in the suburbs it's less crowded. As a neighbor watches, a three-generation family of Church members enjoy time together in a park near their apartment.