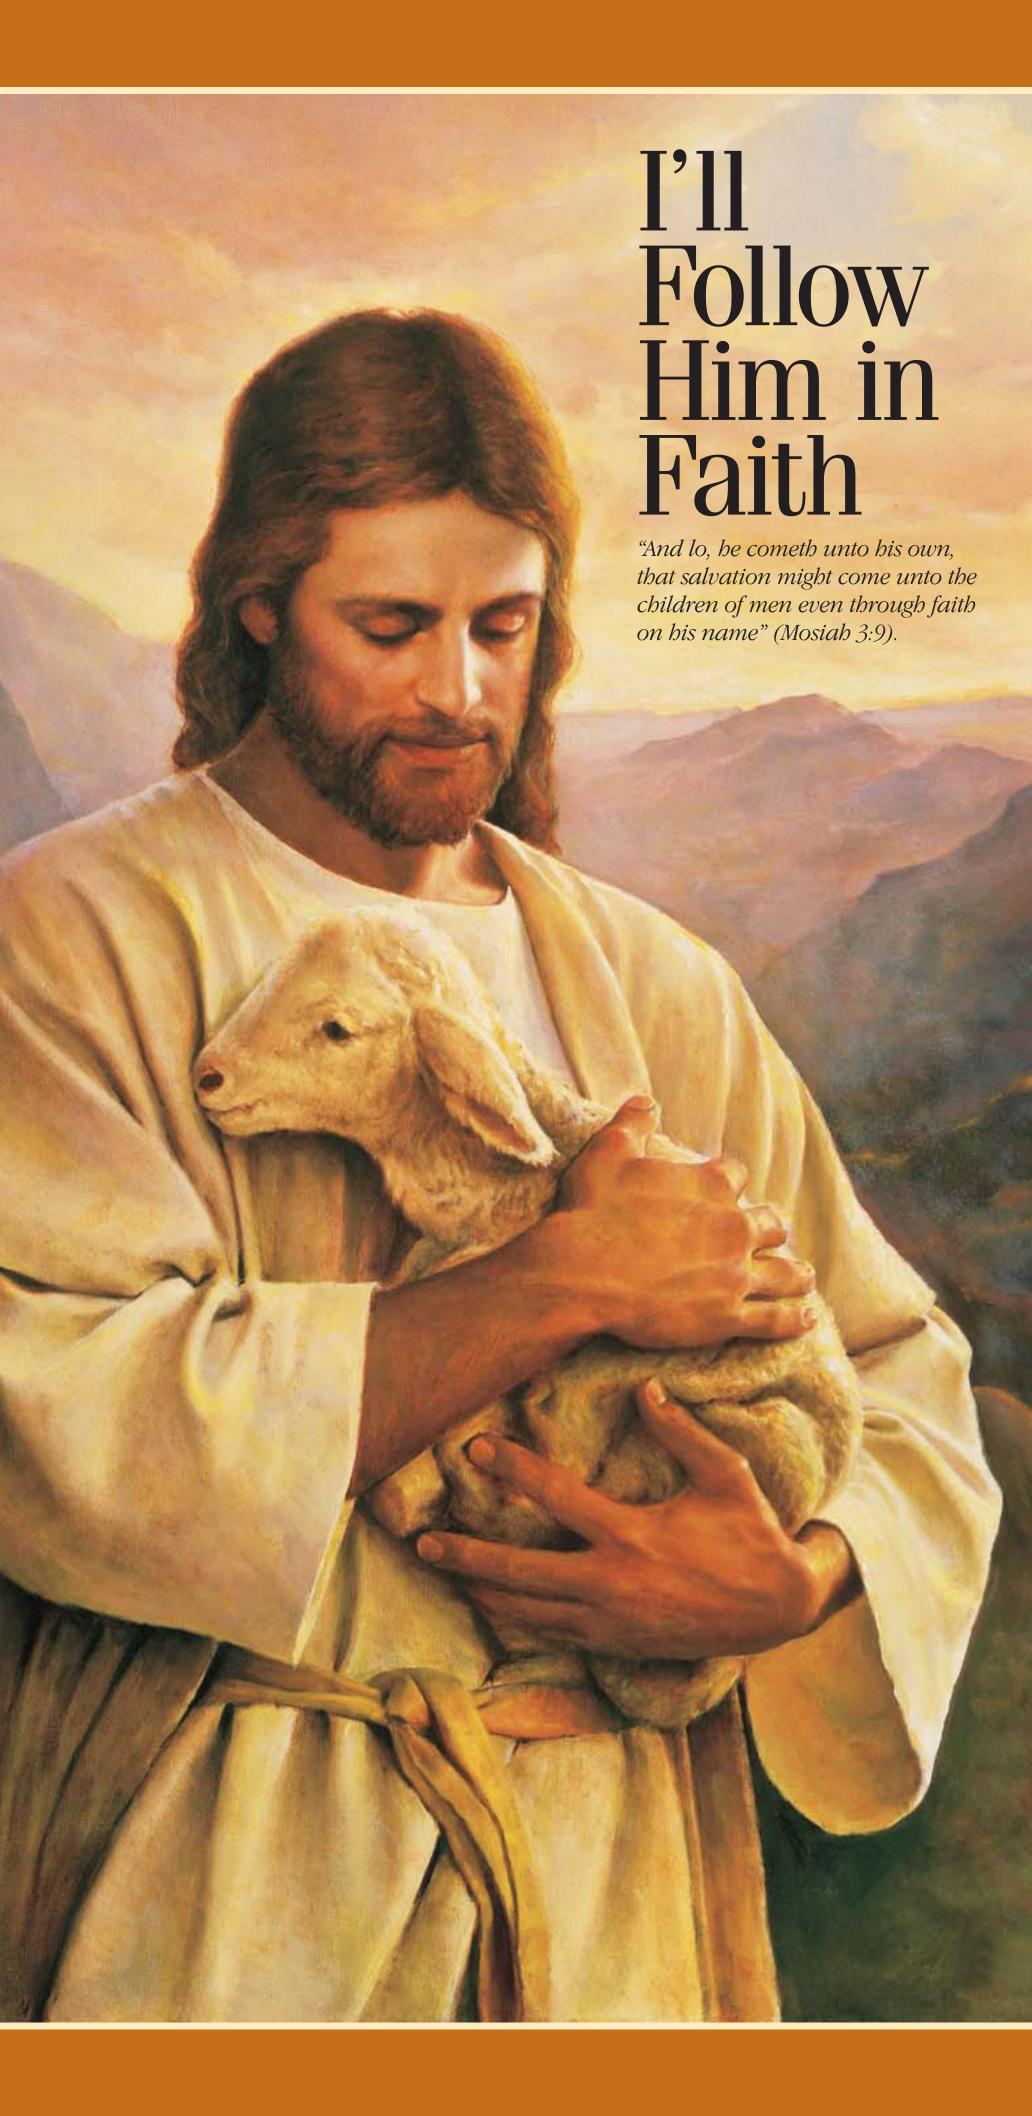

## I'll Follow Him in Faith

"And lo, he cometh unto his own, that salvation might come unto the children of men even through faith on his name" (Mosiah 3:9).

Jesus Christ is our Savior. He loves us. He wants us to have faith in Him and follow the example He set for us when He lived on the earth. Remove this year's poster from the magazine, and hang it in your room, where it can remind you to think about the Savior. In each issue this year, you will find a coloring page with a theme and a scripture. Color the picture, and hang it near the poster. As you look at the pictures, strive to develop your faith and testimony, follow the Savior, and live His gospel.

Additional copies of the poster (item no. 02659) are available from Church distribution centers.

© 2007 by Intellectual Reserve, Inc.