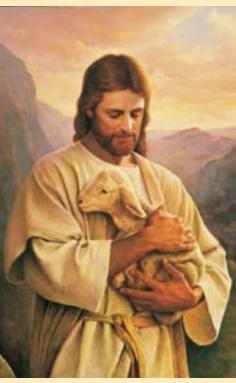

THE LOST LAMB BY DEL PARSON MAY NOT BE COPIE

## I'll Follow Him in Faith

"And lo, he cometh unto his own, that salvation might come unto the children of men even through faith on his name" (Mosiah 3:9).

Jesus Christ is our Savior. He loves us. He wants us to have faith in Him and follow the example He set for us when He lived on the earth. Remove this year's poster from the magazine, and hang it in your room, where it can remind you to think about the Savior. In each issue this year, you will find a coloring page with a theme and a scripture. Color the picture, and hang it near the poster. As you look at the pictures, strive to develop your faith and testimony, follow the Savior, and live His gospel.