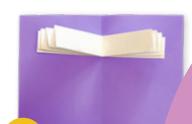

## Mother's Day Card

Make this pop-up card for your mom or someone else you love!

**SUPPLIES NEEDED:** 

tape or craft glue

2 pieces of paper

Pick a piece of paper. Starting from the short end, make a fan by folding the paper up a little at a time, flipping after each fold.

Next, fold the fan in half. Fold the other piece of paper in half to make the rest of the card.

Here are a few suggestions for the note inside!

Your love always keeps me safe and warm.

......

I'd share my umbrella