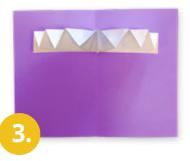

Thanks for protecting

•••••

Glue the edges of your fan together to make a sort of triangle shape. Then glue the fan to the middle of the card. Now you have the top of your umbrella!

Draw the umbrella handle with you and someone you love under the umbrella. Decorate your card with raindrops or anything else you'd like.