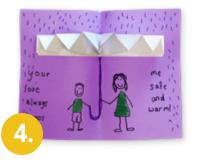

Thanks for protecting

•••••

Glue the edges of your fan together to make a sort of triangle shape. Then glue the fan to the middle of the card. Now you have the top of your umbrella!

Draw the umbrella handle with you and someone you love under the umbrella. Decorate your card with raindrops or anything else you'd like.