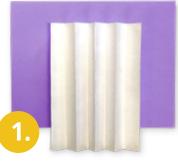

## Mother's Day Card

Make this pop-up card for your mom or someone else you love!

**SUPPLIES NEEDED:** 

tape or craft glue

2 pieces of paper

Pick a piece of paper. Starting from the short end, make a fan by folding the paper up a little at a time, flipping after each fold.

Thanks for protecting

•••••

Glue the edges of your fan together to make a sort of triangle shape. Then glue the fan to the middle of the card. Now you have the top of your umbrella!

Draw the umbrella handle with you and someone you love under the umbrella. Decorate your card with raindrops or anything else you'd like.