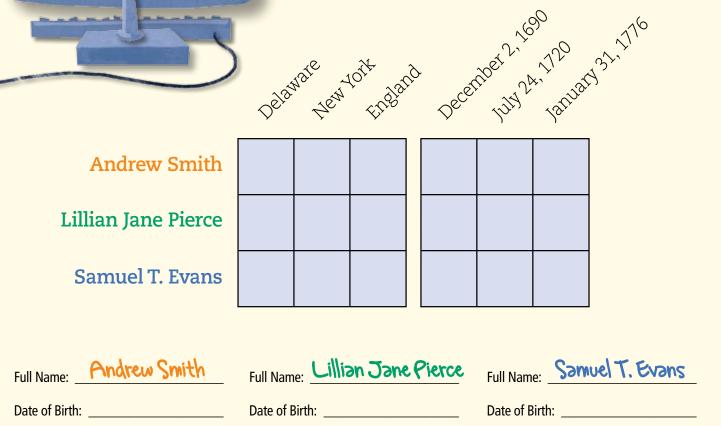

## FamilySearch Sleuth By Olivia Corey

ſ

٢

U

S

h

+ 4

Sam wants to finish filling out some FamilySearch records, but he doesn't know what information goes where. Use the clues below to help him solve the puzzle. Mark each box with  $\sqrt{}$  for true and O for false to match each person to his or her place and date of birth. See answers on page 48.

- 1. Andrew Smith was not born in Delaware.
- 2. The person with a birthday in 1776 was born in New York.
- 3. The person who was born in England was born in 1690.
- 4. Lillian Jane Pierce was not born in England or New York.
- 5. Samuel T. Evans, who was born in England, was not born in 1776.

Place: \_\_\_\_\_\_

Place: \_\_\_\_\_

Place: