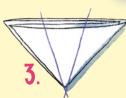

## Perfect PAPER Snowflake

square in half.

Now in half again.

shapes you

Try making some cotton-ball sheep to go with it!

If it didn't turn out how you wanted, just get another paper and try again!

top off at a

slant.

Now fold in

thirds.