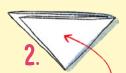

## Perfect PAPER Snowflake

square in half.

Now in half again.

shapes you

Try making some cotton-ball sheep to go with it!

If it didn't turn out how you wanted, just get another paper and try again!

top off at a