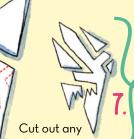

## Perfect PAPER Snowflake

square in half.

Now in half again.

shapes you

Try making some cotton-ball sheep to go with it!

If it didn't turn out how you wanted, just get another paper and try again!

top off at a

slant.

Now fold in

thirds.