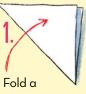

## Perfect PAPER Snowflake

square in half.

Now in half again.

shapes you

Try making some cotton-ball sheep to go with it!

If it didn't turn out how you wanted, just get another paper and try again!

top off at a