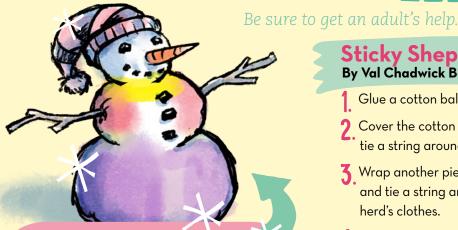

## Sticky Shepherd

By Val Chadwick Bagley

- Glue a cotton ball to the top of a large craft stick.
- **7** Cover the cotton ball with a small piece of fabric and tie a string around it to make the shepherd's hat.
- Wrap another piece of fabric around the craft stick and tie a string around the middle to make the shepherd's clothes.
- 4 Draw two eyes and glue on a cotton-ball beard.
- 5 Bend a pipe cleaner into a crook and slide it into the shepherd's belt.