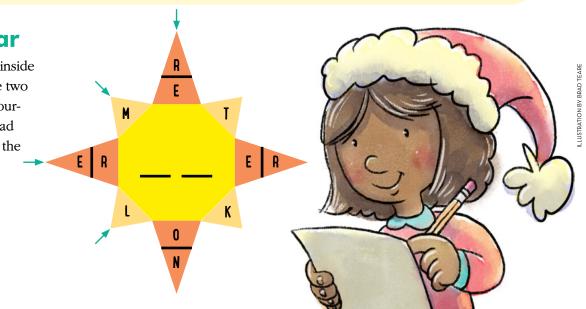

## **Finish the Star**

Can you place two letters inside the Christmas star to make two six-letter words and two fourletter words? Be sure to read the words in the direction the arrows are pointing. Answer on page 39.