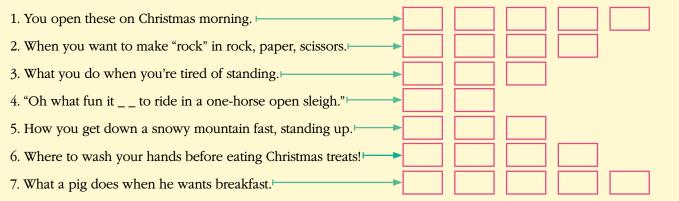

### **Rambling Riddles**

1
2
3
4
5

BLUE
Image: Constraint of the state of th

Solve the riddles below! As you move down the puzzle, each new answer will use the letters of the previous word minus one. Sometimes you'll have to rearrange the letters. After the fourth word, the words grow again by *adding* one letter at a time. Answers on page 39.