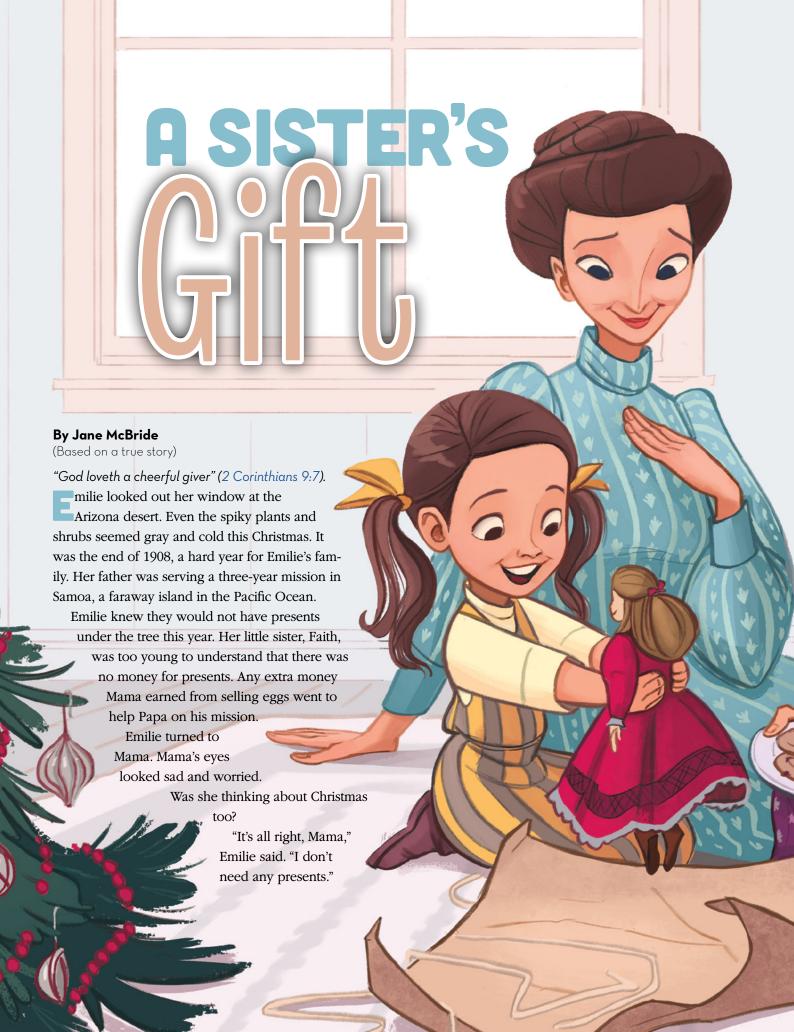

As Emilie got ready for bed that night, she picked up her doll, Sarah. Sarah had a beautiful dress and a real china face with painted eyes, nose, and mouth. While Emilie held Sarah, she suddenly had an idea. She loved Sarah. But she loved someone else even more.

"Faith, it has your name on it."

Faith's eyes grew wide. Eagerly, she tore open the paper. She stared at the doll, then at Emilie.

"It's Sarah," Faith said. "But you love her more than anything."

Faith started to hand the doll back to Emilie. But Emilie shook her head and hugged her sister instead.