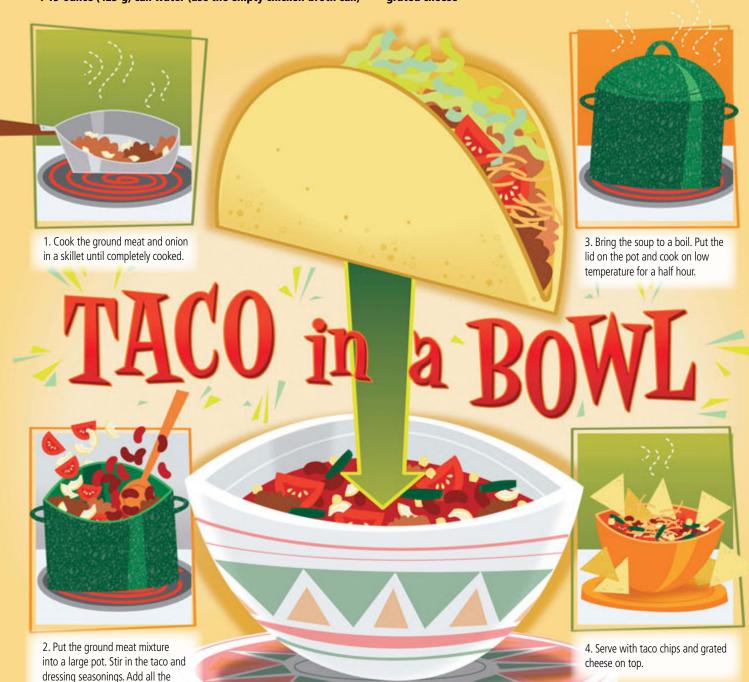

Remember to ask an adult for help when you make a Kitchen Crafts recipe!

1 pound (454 g) ground beef, turkey, or chicken

1 cup chopped onion

2 tablespoons taco seasoning

remaining ingredients and mix well.

2 tablespoons ranch-style powder dressing mix

1 15-ounce (425-g) can chicken broth

1 15-ounce (425-g) can water (use the empty chicken-broth can)

2 15-ounce (425-g) cans red kidney beans, including juice

1 15-ounce (425-g) can diced tomatoes, drained

1 15-ounce (425-g) can corn, drained

1 15-ounce (425-g) can green beans, drained

taco chips

grated cheese

ILLUSTRATIONS BY BRYAN BEACH

January 2011 23